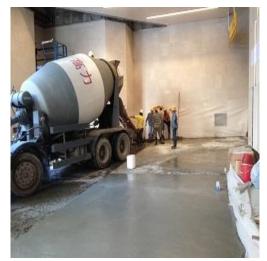

GREEN-POLISHED CONCRETE is a composite material, poured in place or precast, which is used for floor treatments. It consists of variety of natural stone, quartz, marble, granite, recycled glass. The unique mixtures can be used for a superstructure or a discerning home owner.

GREEN-POLISHED CONCRETE is an environmentaly friendly system that combines of "green" concrete blinder likes recycled glass. The densifier produces a substantially denser concrete surface with enhanced durability.