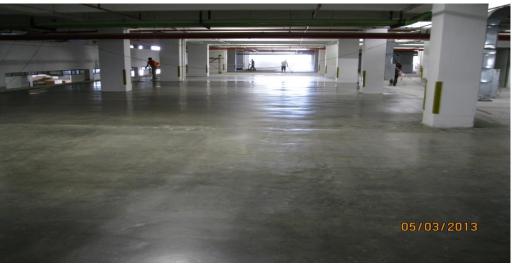

Using lithium silicate densifier to penetrate and react into the GREEN-POLISHED CONCRETE floor. The densified floor surface will remain breathable, reduce porosity, reduce dusting, reduce water permeability and increase abrasion resistance. When properly applied, lithium silicate densifier will not leave the whitish blush characteristic of other sodium silicate products.

GREEN-POLISHED CONCRETE is an environmentaly friendly system that combines of "green" concrete blinder likes recycled glass. The densifier produces a substantially denser concrete surface with enhanced durability.