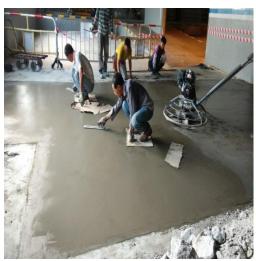

GREEN-POLISHED CONCRETE is a composite material, poured in place or precast, which is used for floor treatments. It consists of variety of natural stone, quartz, marble, granite, recycled glass. The unique mixtures can be used for a superstructure or a discerning home owner.

GREEN-POLISHED CONCRETE is an environmentaly friendly system that combines of "green" concrete blinder likes recycled glass. The densifier produces a substantially denser concrete surface with enhanced durability.